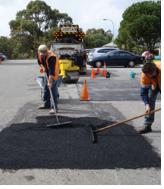

## **EXCEPTIONAL RESULTS**

PotHoleGlue gives a tough, durable, long lasting pothole repair that creates an exceptionally strong bond between the applied aggregate and the surrounding pavement. PotHoleGlue has a quick curing time and is not harmful to people or the environment. PotHoleGlue has exceptional chemical, thermal and UV stability making it a permanent fix. It creates a bonded seal to the existing pavement preventing water penetration and further erosion.

## **USES AND BENEFITS OF POTHOLEGLUE**

- High UV stability making it long lasting
  - Reduced water absorbtion <5%</li>
  - Non-hazardous and non-toxic
- Ideal for use in environmentally sensitive areas
  - Can be applied with basic hand tools
    - Economical and easy to apply
- No wasting of materials like traditional methods
- Ideal for repairing bitumen and concrete pavements