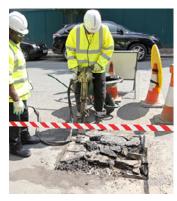

## **USES AND BENEFITS OF POTHOLEGLUE**

- High UV stability making it long lasting
  - Reduced water absorbtion <5%</li>
  - Non-hazardous and non-toxic
- Ideal for use in environmentally sensitive areas
  - Can be applied with basic hand tools
    - Economical and easy to apply
- No wasting of materials like traditional methods
- Ideal for repairing bitumen and concrete pavements