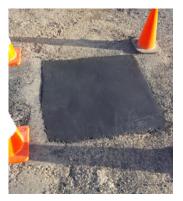

## **EXCEPTIONAL RESULTS**

PotHoleGlue gives a tough, durable, long lasting pothole repair that creates an exceptionally strong bond between the applied aggregate and the surrounding pavement. PotHoleGlue has a quick curing time and is not harmful to people or the environment. PotHoleGlue has exceptional chemical, thermal and UV stability making it a permanent fix. It creates a bonded seal to the existing pavement preventing water penetration and further erosion.